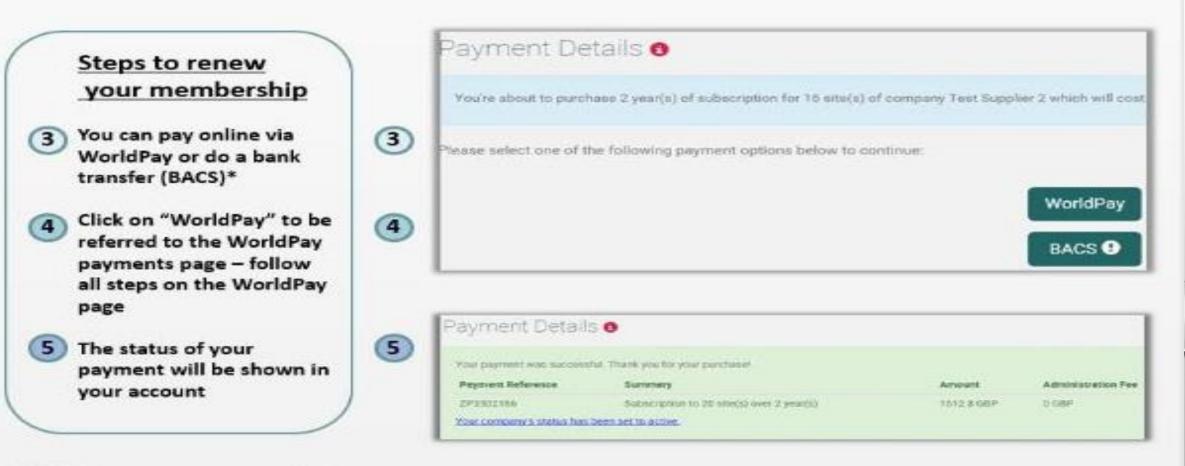

## Renewing your membership

Sedex.

SEDEX ADVANCE

| Steps to renew your<br>membership                                                                |                          | Subscriptions Create New Site Create New Supplier Ste |
|--------------------------------------------------------------------------------------------------|--------------------------|-------------------------------------------------------|
| In your account, go to Company<br>> my company and click on the<br>button "Subscriptions" on the | SUBSCRIPTIONS            |                                                       |
| 2 Fill in all details, click on<br>"Calculate" and then "Pay Now"                                |                          | of sites and years you would like to pay for          |
|                                                                                                  | Extend Subscription by * | 2 year(s)                                             |
|                                                                                                  | Current Expiration Date  | 11/08/2016 11/08/2018                                 |
|                                                                                                  | Calculated Costs         | Close Pay Now                                         |

## SEDEX ADVANCE

\* BACS payments are subject to an administration fee of 10 GBP

Sedex