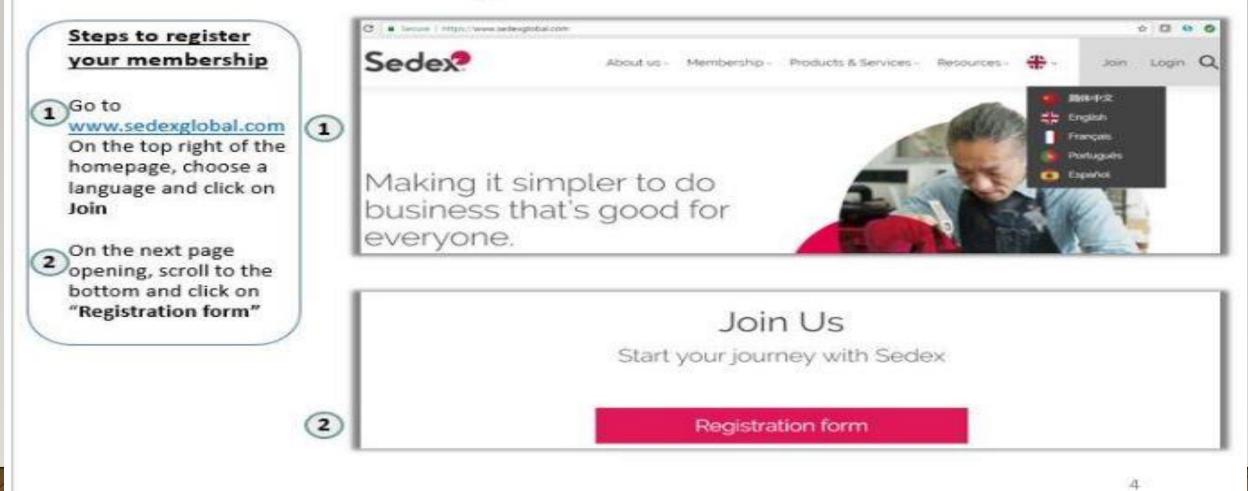

# HOW TO REGISTER Your company on Sedex advance

# SEDEX ADVANCE

### **Register on Sedex**

Sedex



## SEDEX ADVANCE



Sedex

3)

4)

5)

To access login page directly click on the link https://sedexadvance.sedexonline.com/sso/#/login



| COMPANY INFORMATION |               |  |
|---------------------|---------------|--|
| Cumpuny Name *      | Name          |  |
| Address Line 1 *    |               |  |
| Address Line 2      |               |  |
| City -              |               |  |
| Country *           | Please select |  |
| Post Code *         |               |  |
| Telephone *         |               |  |
| Main Contact        | Email address |  |
| Number of Sites *   |               |  |
| BILLING INFORMATION |               |  |
|                     |               |  |

# SEDEX ADVANCE

### Next steps

| TABLE OF CONTENTS