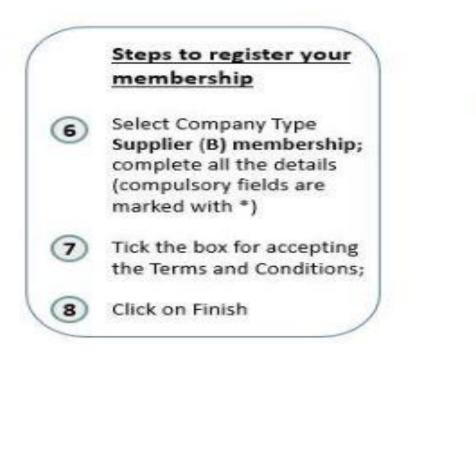

# HOW TO REGISTER Your company on Sedex advance

# SEDEX ADVANCE

### **Register on Sedex**

Sedex



## SEDEX ADVANCE



Sedex

3)

4)

5)

To access login page directly click on the link https://sedexadvance.sedexonline.com/sso/#/login



| COMPANY INFORMATION |               |  |
|---------------------|---------------|--|
| Cumpuny Name *      | Name          |  |
| Address Line 1 *    |               |  |
| Address Line 2      |               |  |
| City -              |               |  |
| Country *           | Please select |  |
| Post Code *         |               |  |
| Telephone *         |               |  |
| Main Contact        | Email address |  |
| Number of Sites *   |               |  |
| BILLING INFORMATION |               |  |
|                     |               |  |

# SEDEX ADVANCE

### Next steps

| TABLE OF CONTENTS                                                                        | Sedex Adv                                |
|--------------------------------------------------------------------